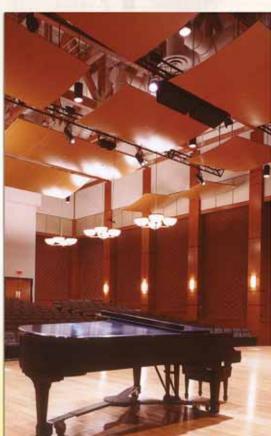

## INTERIOR ROOM ACOUSTICS

Match your interior design with superior acoustics using our sound absorptive, diffusive, and reflective finish materials. Select from a

wide range of wall panels and diffusers, suspended baffles, and ceiling cloud systems.