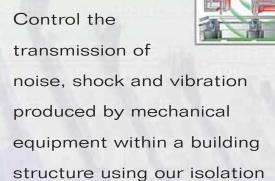

## VIBRATION

systems.

#### SEISMIC RESTRAINT

Earthquake protection with certified engineered systems for the restraint of building non-structural components including mechanical equipment, piping,

ductwork, and electrical conduits and equipment.