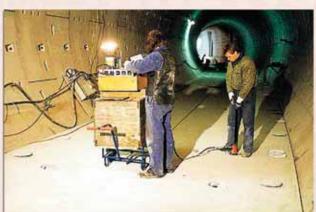

## PRECISION

Perform vibration tests and isolate high accuracy equipment such as CMMs, and MRIs.

Pneumatic and passive isolation systems are installed.