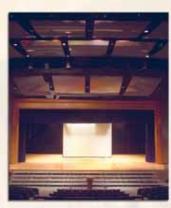

## INTERIOR ROOM ACOUSTICS

Match your interior design with superior acoustics using our sound absorptive, diffusive, and reflective finish materials. Select from a

wide range of wall panels and diffusers, suspended baffles, and ceiling cloud systems.