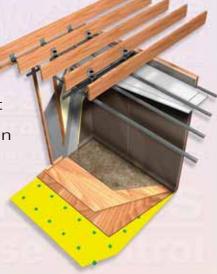

#### ARCHITECTURAL NOISE SEPARATION

Achieve substantial noise reduction in airborne and structure-borne

sound with Kinetics sound-tested and field-proven isolation assemblies for floors, walls,

ceilings, and other building elements.

#### BUILDING AND TRACK SLAB ISOLATION

Engineered spring and

elastometric bearing mounts are utilized to support the building structure or the rail track slab and control vibration transfer.