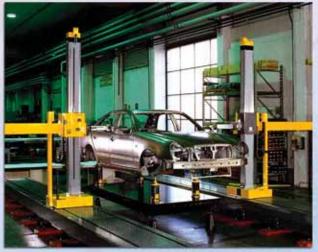

## PRECISION

Perform vibration tests and isolate high accuracy equipment such as CMMs, and MRIs.

Pneumatic and passive isolation systems are installed.

CN Tower (Toronto): Tuned Mass Damper Stabilizing System

Dallas Convention Center (TX): Whole Building Isolation above active rail lines

Ford/GM/Chrysler/Honda/Etc. (Misc Locs): Coordinate Measuring Machine Base Isolation