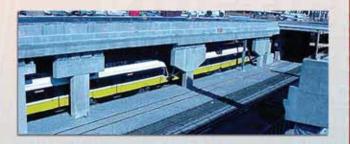

CN Tower (Toronto): Tuned Mass Damper Stabilizing System

Dallas Convention Center (TX): Whole Building Isolation above active rail lines

Ford/GM/Chrysler/Honda/Etc. (Misc Locs): Coordinate Measuring Machine Base Isolation

#### BUILDING AND TRACK SLAB ISOLATION

Engineered spring and

elastometric bearing mounts are utilized to support the building structure or the rail track slab and control vibration transfer.